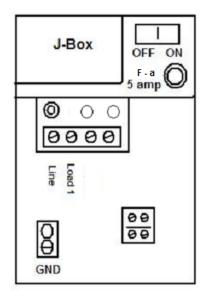

## Wiring Instructions:

This S-Series Unit is provided with a junction box, panel switch, Fuse and terminal for connection of line voltage and Line and Load wiring termination points for connection of a power switch to operate the solenoids provided within this enclosure.

Make connection to switch at Line terminal(s). and returning wiring at Load terminal(s). Loads operated by a single switch should be connected with buss wire.

Reset Fused Switches not used have been omitted.