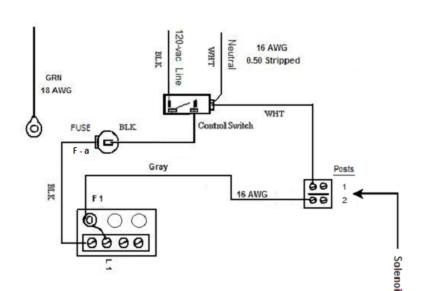

## S-Series Wiring (typical)

Where coil and control voltage = 1 Solenoids @ 120-vac
Only where ISIMET does not provide control device.

## Wiring Instructions:

This S-Series Unit is provided with a junction box, panel switch, Fuse and terminal for connection of line voltage and Line and Load wiring termination points for connection of a power switch to operate the solenoids provided within this enclosure.

Make connection to switch at Line terminal(s). and returning wiring at Load terminal(s). Loads operated by a single switch should be connected with buss wire.

Reset Fused Switches not used have been omitted.